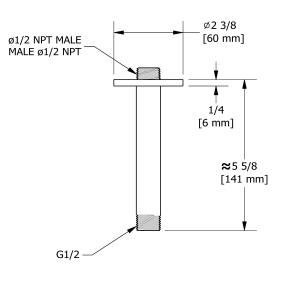

# **Descriptions**

• Round flange

# • <sup>1</sup>/<sub>2</sub>" inlet male NPT **Available colors**

- C : Chrome
- BN : Brushed Nickel (PVD)
- PN : Polished Nickel (PVD)